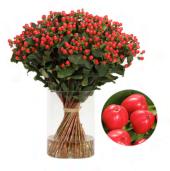

## HYPERICUM COCO

Known for their **colourful and unique berries**, our Hypericum Coco flowers bring an amazing look and feel to any bouquet.

Our Hypericum Coco flowers are renowned for their unmatched quality and long vase life. Each stem is carefully bred and grown to match our high standards.

#### Choose from a wide selection of colours from our Hypericum Coco series:

COCO RIO®

Colour Berry Size M

Bright Red Grades 70, 60, 50, 40

COCO TANGO®

Colour Berry Size Grades

Warm Red XL 70, 60, 50, 40

COCO UNO®