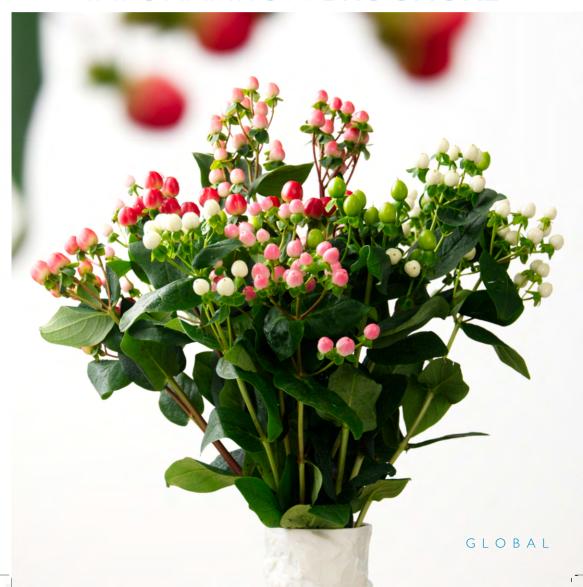

## HYPERICUM COCO

Known for their **colourful and unique berries**, our Hypericum Coco flowers bring an amazing look and feel to any bouquet.

Our Hypericum Coco flowers are renowned for their unmatched quality and long vase life. Each stem is carefully bred and grown to match our high standards.

#### Bring out the best of your bouquets and flower arrangements...

COCO AVANTI®

Colour Coral Berry Size M
Grades 70, 60, 50, 40

COCO BAMBOO ®

Colour Green
Berry Size L
Grades 70, 60, 50, 40

COCO **CASINO**®

Colour Pink
Berry Size M
Grades 70, 60, 50, 40

COCO KIMONO ®

Colour Dark Pink
Berry Size M
Grades 70, 60, 50, 40

#### Choose from a wide selection of colours from our Hypericum Coco series:

COCO RIO®

Colour Berry Size M

Bright Red Grades 70, 60, 50, 40

COCO TANGO®

Colour Berry Size Grades

Warm Red XL 70, 60, 50, 40

COCO UNO®

Colour Berry Size Grades

White M 70, 60, 50, 40

COCO MIX

Colours Green, White, Pink, and Warm Red

Berry Size M to XL Grades 70, 60, 50, 40

Composition may change depending on availability