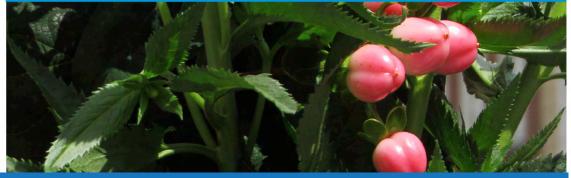

## HYPERICUM COCO

Known for their **colourful and unique berries**, our Hypericum Coco flowers bring an amazing look and feel to any bouquet.

Our Hypericum Coco flowers are renowned for their unmatched quality and long vase life. Each stem is carefully bred and grown to match our high standards.

Flowers from all farms are shipped to the Netherlands for the auction. The flowers grown in Ethiopia are available for direct sales globally (Standing Orders and pre-orders via our webshop).