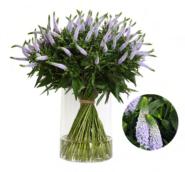

## VERONICA **SMART**

With their **unique and enchanted look**, our Veronica Smart flowers will surely make any bouquet stand out.

The colours of our Veronica Smart flowers are the result of our extensive research and careful breeding techniques. The unique and lovely contrast of its green tips and vividly lush colours are truly amazing.

Give your bouquet and flower arrangements a special touch.

Choose from our selection of Veronica Smart series...

**SMART ISELLE**®

Colour Hot Pink Grades 60, 50

**SMART ENJOYCE®** 

Colour Light Pink Grades 60, 50

**SMART** JUNE®

Colour Lilac Grades 60, 50

**SMART** NAVY®

Colours **Purple** Grades 60, 50

**SMART LUNA®** 

Colour White 60, 50 Grades

**SMART** MIX

White, Hot Pink, Purple Colours 60, 50 Grades