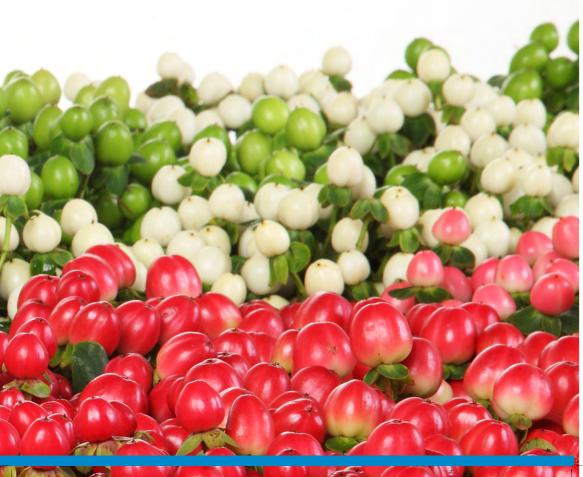

## HYPERICUM COCO

Known for their **colourful and unique berries**, our Hypericum Coco flowers bring an amazing look and feel to any bouquet.

Our Hypericum Coco flowers are renowned for their unmatched quality and long vase life. Each stem is carefully bred and grown to match our high standards.

#### Choose from a wide selection of colours from our Hypericum Coco series:

COCO RIO®

Colour Berry Size M

Bright Red Grades 70, 60, 50, 40

COCO TANGO®

Colour Berry Size Grades

Warm Red XL 70, 60, 50, 40

COCO UNO®

Colour Berry Size Grades

White M 70, 60, 50, 40

COCO MIX

Colours Green, White, Pink, and Warm Red

Berry Size M to XL Grades 70, 60, 50, 40

Composition may change depending on availability