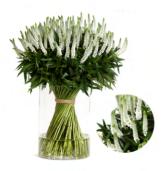

## VERONICA **SMART**

With their **unique and enchanted look**, our Veronica Smart flowers will surely make any bouquet stand out.

The colours of our Veronica Smart flowers are the result of our extensive research and careful breeding techniques. The unique and lovely contrast of its green tips and vividly lush colours are truly amazing.

Give your bouquet and flower arrangements a special touch.

Choose from our selection of Veronica Smart series...

**SMART ISELLE**®

Colour Hot Pink Grades 60, 50

**SMART ENJOYCE®** 

Colour Light Pink Grades 60, 50

**SMART** JUNE®

Colour Lilac Grades 60, 50

**SMART** NAVY®

Colours **Purple** Grades 60, 50

**SMART LUNA®** 

Colour White 60, 50 Grades

**SMART** MIX

White, Hot Pink, Purple Colours 60, 50 Grades