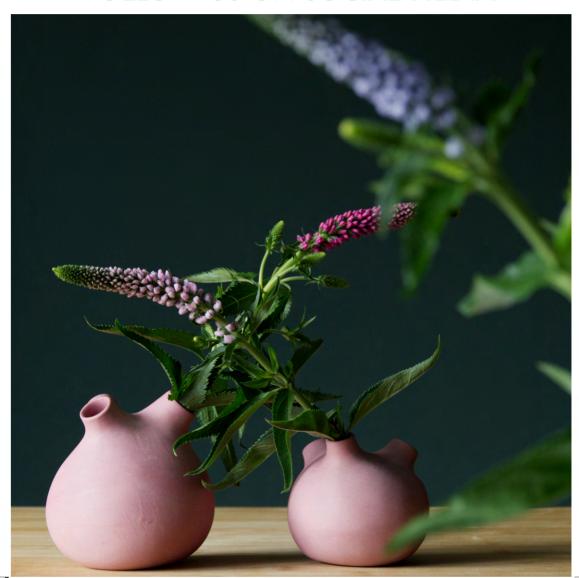

## VERONICA **SMART**

With their **unique and enchanted look**, our Veronica Smart flowers will surely make any bouquet stand out.

The colours of our Veronica Smart flowers are the result of our extensive research and careful breeding techniques. The unique and lovely contrast of its green tips and vividly lush colours are truly amazing.