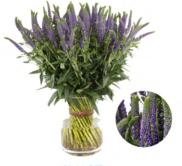

## VERONICA **SMART**

With their **unique and enchanted look**, our Veronica Smart flowers will surely make any bouquet stand out.

The colours of our Veronica Smart flowers are the result of our extensive research and careful breeding techniques. The unique and lovely contrast of its green tips and vividly lush colours are truly amazing.

Give your bouquet and flower arrangements a special touch.

Choose from our selection of Veronica Smart series...

**SMART ISELLE**®

Colour Hot Pink Grades 60, 50

**SMART ENJOYCE®** 

Colour Light Pink Grades 60, 50

**SMART** JUNE®

Colour Lilac Grades 60, 50

**SMART** NAVY®

Colours **Purple** Grades 60, 50

**SMART LUNA®** 

Colour White 60, 50 Grades

**SMART** MIX

White, Hot Pink, Purple Colours 60, 50 Grades