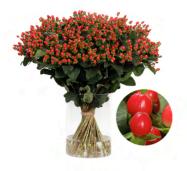

## HYPERICUM COCO

Known for their **colourful and unique berries**, our Hypericum Coco flowers bring an amazing look and feel to any bouquet.

Our Hypericum Coco flowers are renowned for their unmatched quality and long vase life. Each stem is carefully bred and grown to match our high standards.

#### Choose from a wide selection of colours from our Hypericum Coco series:

COCO RIO®

Colour Berry Size M

Bright Red Grades 70, 60, 50, 40

COCO TANGO®

Colour Berry Size Grades

Warm Red XL 70, 60, 50, 40

COCO UNO®