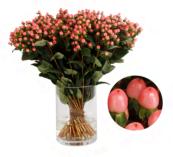

## HYPERICUM COCO

Known for their **colourful and unique berries**, our Hypericum Coco flowers bring an amazing look and feel to any bouquet.

Our Hypericum Coco flowers are renowned for their unmatched quality and long vase life. Each stem is carefully bred and grown to match our high standards.

Colour Pink
Berry Size M
Grades 70, 60, 50, 40

COCO KIMONO ®

Colour Dark Pink
Berry Size M
Grades 70, 60, 50, 40