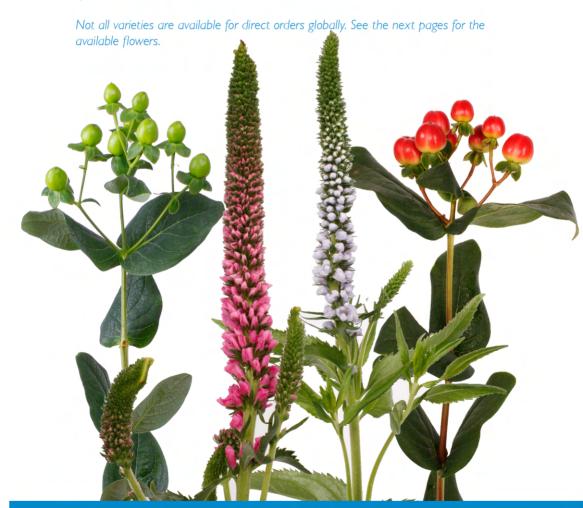

## **OUR FLOWERS**

The whole process from production to the vase is closely monitored to guarantee you the best flowers and with a long vase life.

Weekly quality checks are done by an experienced team in the Netherlands on each variety.

Currently our assortment consists of ten different varieties of Coco Hypericum and twelve different varieties of Smart Veronica. And we're not stopping here, continuously searching for new colours and even better qualities.

## HYPERICUM COCO

Known for their **colourful and unique berries**, our Hypericum Coco flowers bring an amazing look and feel to any bouquet.

Our Hypericum Coco flowers are renowned for their unmatched quality and long vase life. Each stem is carefully bred and grown to match our high standards.

## VERONICA **SMART**

With their **unique and enchanted look**, our Veronica Smart flowers will surely make any bouquet stand out.

The colours of our Veronica Smart flowers are the result of our extensive research and careful breeding techniques. The unique and lovely contrast of its green tips and vividly lush colours are truly amazing.