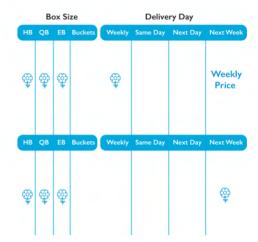

## **BOX SIZES**

By following strict standards and guidelines in packing our cut flowers, we guarantee that every flower is shipped in perfect condition. With the three different box sizes, there's a fitting amount of stems for every customer.

Please contact us for the current pack rates or visit our webshop to review.

HALF BOX

97×24×21

CENTIMETERS

QUARTER BOX 97x24x10.5 CENTIMETERS 97×12×10.5
CENTIMETERS