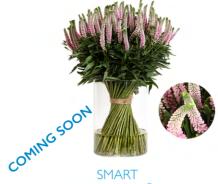

## VERONICA **SMART**

With their **unique and enchanted look**, our Veronica Smart flowers will surely make any bouquet stand out.

The colours of our Veronica Smart flowers are the result of our extensive research and careful breeding techniques. The unique and lovely contrast of its green tips and vividly lush colours are truly amazing.

Give your bouquet and flower arrangements a special touch.

Choose from our selection of Veronica Smart series...

**SMART ISELLE**®

Colour Hot Pink Grades 60, 50

**SMART ENJOYCE®** 

Colour Light Pink Grades 60, 50

**SMART** JUNE®

Colour Lilac Grades 60, 50

**SMART** NAVY®

Colours **Purple** Grades 60, 50

**SMART LUNA®** 

Colour White 60, 50 Grades

**SMART** MIX

White, Hot Pink, Purple Colours 60, 50 Grades