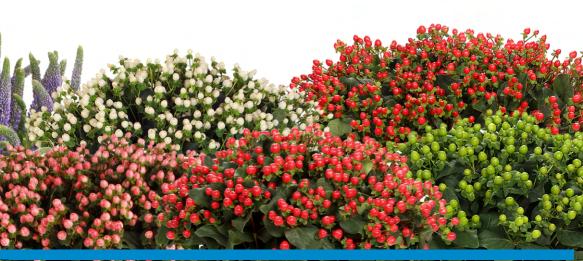

Currently our assortment consists of ten different varieties of Coco Hypericum and twelve different varieties of Smart Veronica. And we're not stopping here, continuously searching for new colours and even better qualities.

## HYPERICUM COCO

Known for their **colourful and unique berries**, our Hypericum Coco flowers bring an amazing look and feel to any bouquet.

Our Hypericum Coco flowers are renowned for their unmatched quality and long vase life. Each stem is carefully bred and grown to match our high standards.

#### Bring out the best of your bouquets and flower arrangements...

COCO AVANTI®

Colour Coral Berry Size M
Grades 70, 60, 50, 40

COCO BAMBOO ®

Colour Green
Berry Size L
Grades 70, 60, 50, 40

COCO **CASINO**®

Colour Pink
Berry Size M
Grades 70, 60, 50, 40

COCO KIMONO ®

Colour Dark Pink
Berry Size M
Grades 70, 60, 50, 40

#### Choose from a wide selection of colours from our Hypericum Coco series:

COCO RIO®

Colour Berry Size M

Bright Red Grades 70, 60, 50, 40

COCO TANGO®

Colour Berry Size Grades

Warm Red XL 70, 60, 50, 40

COCO UNO®

Colour Berry Size Grades

White M 70, 60, 50, 40

COCO MIX

Colours Green, White, Pink, and Warm Red

Berry Size M to XL Grades 70, 60, 50, 40

Composition may change depending on availability