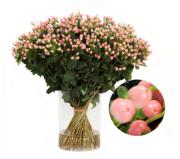

## HYPERICUM COCO

Known for their **colourful and unique berries**, our Hypericum Coco flowers bring an amazing look and feel to any bouquet.

Our Hypericum Coco flowers are renowned for their unmatched quality and long vase life. Each stem is carefully bred and grown to match our high standards.

#### Bring out the best of your bouquets and flower arrangements...

COCO AVANTI®

Colour Coral Berry Size M
Grades 70, 60, 50, 40

COCO BAMBOO ®

Colour Green
Berry Size L
Grades 70, 60, 50, 40

COCO **CASINO**®