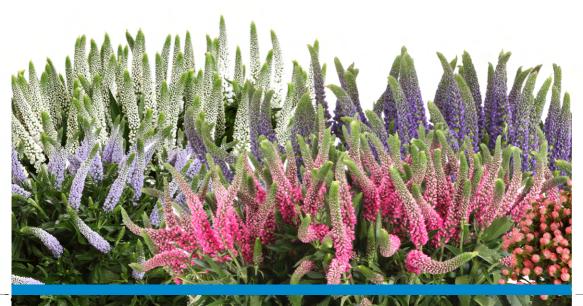

## VERONICA **SMART**

With their **unique and enchanted look**, our Veronica Smart flowers will surely make any bouquet stand out.

The colours of our Veronica Smart flowers are the result of our extensive research and careful breeding techniques. The unique and lovely contrast of its green tips and vividly lush colours are truly amazing.

Give your bouquet and flower arrangements a special touch.

Choose from our selection of Veronica Smart series...

**SMART ISELLE**®

Colour Hot Pink Grades 60, 50

**SMART ENJOYCE®** 

Colour Light Pink Grades 60, 50

**SMART** JUNE®

Colour Lilac Grades 60, 50

**SMART** NAVY®

Colours **Purple** Grades 60, 50

**SMART LUNA®** 

Colour White 60, 50 Grades

**SMART** MIX

White, Hot Pink, Purple Colours 60, 50 Grades