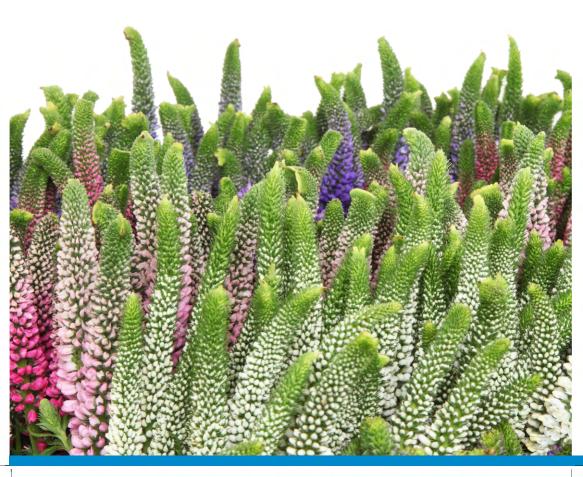

## VERONICA **SMART**

With their **unique and enchanted look**, our Veronica Smart flowers will surely make any bouquet stand out.

The colours of our Veronica Smart flowers are the result of our extensive research and careful breeding techniques. The unique and lovely contrast of its green tips and vividly lush colours are truly amazing.

**SMART** JUNE®

Colour Lilac Grades 60, 50

**SMART** NAVY®

Colours **Purple** Grades 60, 50

**SMART LUNA®** 

Colour White 60, 50 Grades

**SMART** MIX

White, Hot Pink, Purple Colours 60, 50 Grades